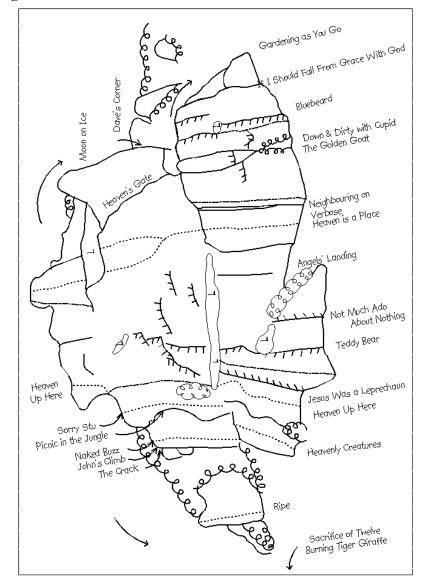

#### Heavenly Creatures (14) 12m

The left hand most climb on the lower tier, to the left and around the corner from a manuka tree. Climb the face just right of an off-width. 4 bolts, not all take hangers. Thread, #4 Camelot, hex's, and SBC for belay. Provides a first pitch to "Sorry Stu".

#### Heaven Up Here (16) 40m

Follows the obvious high arete on the left of the main cliff. Even though the route meanders, you can be as direct as your boldness dictates. Rope drag stops the route being done in one pitch, as found out on the first ascent.

#### Jesus Was a Leprechaun (15) 12m

On the left end of the lower tier is an arete with soft yellow rock and corners either side. The one on the left is "Jesus Was A Leprechaun". Climb the left facing corner, stepping on the arete at a small ledge before continuing up the final corner.

#### Teddy Bear (14) 12m

Climb the right facing corner to the right of "Jesus Was a Leprechaun". Where the corner runs out, step left onto the face, and continue up the arete. 2 bolts, fixed peg, and wires in the crack. SBC, and wire in crack, belay/abseil from the ledge. This is the best route to the ledge.

#### Not Much Ado About Nothing (11) 7m

Climb the left facing corner, to the right of "Teddy Bear", to the ledge. Walk off to the right, poorly protected and not suitable for a beginners lead. *Jonathan Meagher (solo) 5-Feb-94* 

#### Angels' Landing (15) 10m

To the right, and at a higher level, of "Not Much Ado About Nothing" is a small face split by a crack. Climb the crack, using wires for pro, to the ledge. Bolt/chain, and wire in crack, belay/abseil from the ledge.

#### Heaven is a Place (19) 45m

Follows the line up the central face, finishing on the pillar.

Pitch 1: (13) 10m

Climb the face with thin seam on the right of "Angels' Landing". 2 bolts with hangers, triple bolt belay (wires required for hangers), or continue up either of the variations.

#### Neighbouring On Verbose (15) 12m

Climb the chimney to the right of "Heaven is a Place", using knobs, and blocks, for pro. Finish by going under the block in the chimney, Friend runner, and exiting out top. DBC belay.

#### The Golden Goat (16) 16m

To the right of "Neighbouring On Verbose" is the obvious buttress with a crack that splits into two obvious off-widths. Climb to up to the junction, then follow the left off-width. Take your big pro. DBC belay.

#### Down and Dirty with Cupid (16) 16m

Follow the right off-width of the "Golden Goat". Take your big pro. DBC belay. Was there some romance this Valentines day?

Allan Cox / Joanne Jeske 14-Feb-97

#### Bluebeard (14) 20m

Climb the obvious right facing corner, with the ledge at about two thirds height, to the right of "The Golden Goat". Protection in the crack with medium to large Friends. Step left at the top to #1.5 Friend placement, and finish up the grass. DBC belay.

#### If I Should Fall From Grace with God (15) 20m

Start up the corner/crack to the right of "Bluebeard" stepping left to get onto the slab. Traverse left to the next corner, climb the corner stepping right to get over the block at the top. Protection in the cracks with Friends and Wires. DBC belay. *Grant Pearson / Jonathan Meagher 14-Jan-95* 

#### Gardening as You Go (10) 20m

The easy angled right hand most arete. Climb to the ledge, then continue to the left over the steps up to the top of "If I Should Fall From Grace with God". Protection in the cracks with medium to large friends, also has two bolts that were added when the route was cleaned two years after the first ascent. DBC belay. Continue up "Heaven's Gate" for an easy three pitch climb.

#### \*\* Sacrifice Of Twelve Burning Tiger Giraffe (17) 12m

Follow the track around to the left, and up, and left again past Ripe, till the last rib before the top. On the left is a small buttress behind a mahoe tree. Climb the

#### \*\* Ripe (19) 12m

On the track to "Sacrifice of Twelve Burning Tiger Giraffe", you pass an obvious face and arete on the last obvious buttress. Climb the line up the face past the bolts. The climb was well ripened by the time it was climbed. *Brendan Haigh 1996* 

#### Heaven's Gate (11) 15m

Climb the obvious left leaning slab on the right of "Crag X". 4 naked bolts, DBC belay at top and bottom. Start with "Gardening as You Go" and finish with the top pitch of "Moon on Ice" to create an easy three pitch route.

#### \*\* Moon on Ice (17) 35m

The right hand arete of the main face of "Crag X". (To the left of "Moon on Ice" is a line of bolts that follow an unfinished project by Grant Pearson. This one is up for grabs.)

#### Dave's Corner (15) 12m

The corner amongst the trees, to the right of "Moon On Ice". Thread belay.

Dave Smith / Phil Higgins Dec-89

Further right of the second tier of "Crag X" are a number of buttresses at a high level. You can traverse around to them, but it's best to follow the road through the gate and up the hill. The road switches back so it provides easy access to both the top and bottom to the following climbs.