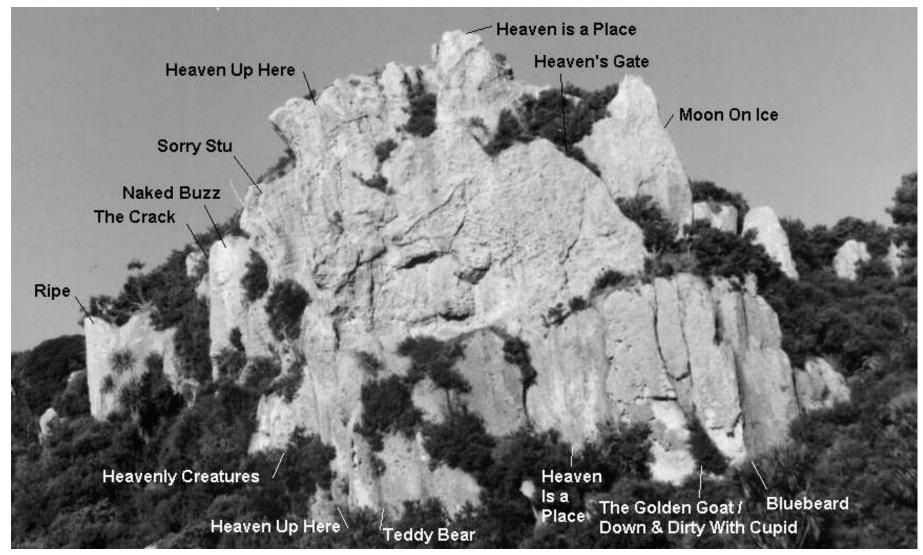

#### Heavenly Creatures (14) 12m

The left hand most climb on the lower tier, to the left and around the corner from a manuka tree. Climb the face just right of an off-width. 4 bolts, not all take hangers. Thread, #4 Camelot, hex's, and SBC for belay. Provides a first pitch to "Sorry Stu".

#### Heaven Up Here (16) 40m

Follows the obvious high arete on the left of the main cliff. Even though the route meanders, you can be as direct as your boldness dictates. Rope drag stops the route being done in one pitch, as found out on the first ascent.

#### Jesus Was a Leprechaun (15) 12m

On the left end of the lower tier is an arete with soft yellow rock and corners either side. The one on the left is "Jesus Was A Leprechaun". Climb the left facing corner, stepping on the arete at a small ledge before continuing up the final corner.

#### Teddy Bear (14) 12m

Climb the right facing corner to the right of "Jesus Was a Leprechaun". Where the corner runs out, step left onto the face, and continue up the arete. 2 bolts, fixed peg, and wires in the crack. SBC, and wire in crack, belay/abseil from the ledge. This is the best route to the ledge.

#### Heaven is a Place (19) 45m

Follows the line up the central face, finishing on the pillar.

Pitch 1: (13) 10m

Climb the face with thin seam on the right of "Angels' Landing". 2 bolts with hangers, triple bolt belay (wires required for hangers), or continue up either of the variations.

#### Neighbouring On Verbose (15) 12m

Climb the chimney to the right of "Heaven is a Place", using knobs, and blocks, for pro. Finish by going under the block in the chimney, Friend runner, and exiting out top. DBC belay.

#### The Golden Goat (16) 16m

To the right of "Neighbouring On Verbose" is the obvious buttress with a crack that splits into two obvious off-widths. Climb to up to the junction, then follow the left off-width. Take your big pro. DBC belay.

#### Down and Dirty with Cupid (16) 16m

Follow the right off-width of the "Golden Goat". Take your big pro. DBC belay. Was there some romance this Valentines day?

Allan Cox / Joanne Jeske 14-Feb-97

#### Bluebeard (14) 20m

Climb the obvious right facing corner, with the ledge at about two thirds height, to the right of "The Golden Goat". Protection in the crack with medium to large Friends. Step left at the top to #1.5 Friend placement, and finish up the grass. DBC belay.

#### \*\* Ripe (19) 12m

On the track to "Sacrifice of Twelve Burning Tiger Giraffe", you pass an obvious face and arete on the last obvious buttress. Climb the line up the face past the bolts. The climb was well ripened by the time it was climbed. *Brendan Haigh 1996* 

### The Crack (14) 10m

Around the arete to the left of "Naked Buzz" is a distinct crack, climb it. Massive bolt belay.

Jonathan Meagher / Grant Pearson 27-Feb-94

#### \*\* Naked Buzz (15) 12m

Above the step on the track to "Ripe" is a buttress with several features. Climb the face on the left side of the buttress. 6 bolts with hangers, massive bolt belay. Something about a swarm of bees while Adam was stripped off had an impact on the name of this climb.

#### Sorry Stu (17) 15m

Follow the ledge, to the right of "Naked Buzz", to the last buttress before the second pitch of "Heaven Up Here". Climb the overhanging buttress on good holds to the top. 5 bolts (the first and last need wires, while the rest have fixed hangers), DBC belay.

#### Heaven's Gate (11) 15m

Climb the obvious left leaning slab on the right of "Crag X". 4 naked bolts, DBC belay at top and bottom. Start with "Gardening as You Go" and finish with the top pitch of "Moon on Ice" to create an easy three pitch route.

#### \*\* Moon on Ice (17) 35m

The right hand arete of the main face of "Crag X". (To the left of "Moon on Ice" is a line of bolts that follow an unfinished project by Grant Pearson. This one is up for grabs.)