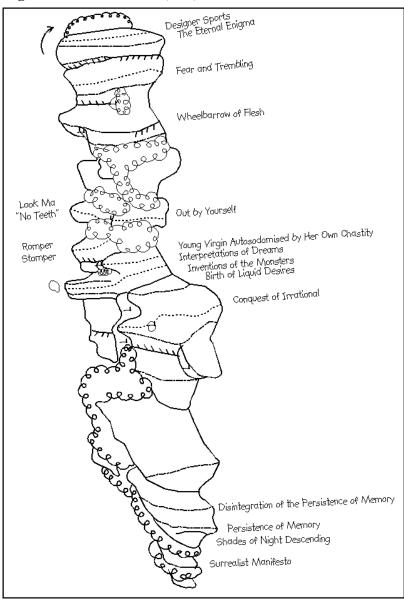

### **Surrealist Wall**

The "Surrealist Wall" is above the track, on the left, opposite the start of "The Ravine". A track has been cut along the base of the cliff, with access from either end or several points straight up through the gorse. Descent can be made down the gully in the centre of the cliff,

scramble round the back of "Philosophy of Conquest" to belay. A consumer route, and Shane's attempt at the longest route name in the world! Shane McOuoid / Grant Pearson 8-May-93

Figure 5: Surrealist Wall (Right)