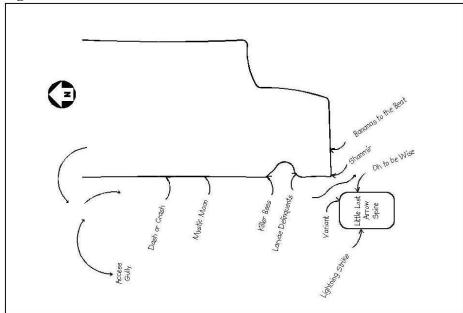

### **Cosmic Wall**

"Cosmic Wall" is a large obvious buttress, and detached pillar, overlooking "The Ravine", on its northern side. Access is possible from the first steep grassy slope on the right, after passing the gate entering "The Ravine". The next gully is steeper, but gives quicker, and easier access to the western face of "Cosmic Wall". Alternatively, walk above "Assassination Wall" to the top of "Cosmic Wall", which is marked by a large pine tree. The descriptions start on the left of the west face, finishing on the right of the east face.

### **Little Lost Arrow Spire**

The detached spire on the end of "Cosmic Wall". You can try a Tyrollian Traverse from the top back onto "Cosmic Wall"!

#### \*\* Lightning Strike (23) 11m

Climbs the overhanging west side of the "Little Lost Arrow Spire". 4 bolts with hangers, DBC belay/abseil.

Allan Cox 25-Jan-97

Figure 2. Cosmic Wall