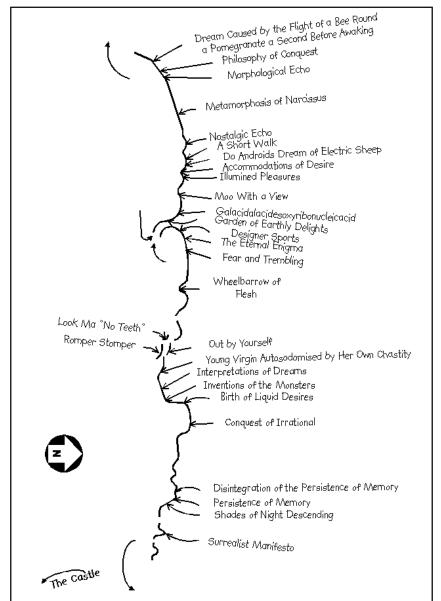

### **Surrealist Wall**

The "Surrealist Wall" is above the track, on the left, opposite the start of "The Ravine". A track has been cut along the base of the cliff, with access from either end or several points straight up through the gorse. Descent can be made down the gully in the centre of the cliff,

scramble round the back of "Philosophy of Conquest" to belay. A consumer route, and Shane's attempt at the longest route name in the world! Shane McOuoid / Grant Pearson 8-May-93

Figure 5: Surrealist Wall (Right)