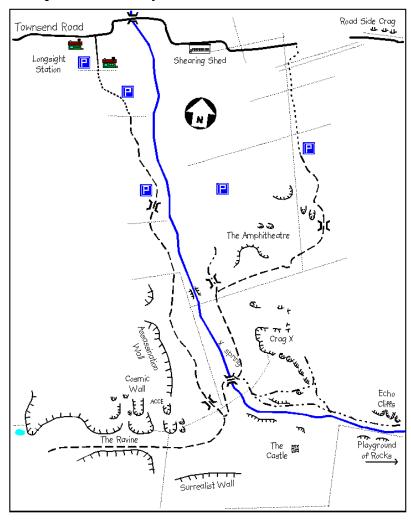

"Secret Valley" is found within Longsight Station at the end of Townsend Road, about 4km north of Wharepapa South. The Valley backs on to "Castle Rock" and the "Boulder Field", but entry is not permitted over property boundaries.

Permission to climb **must** be obtained from the Singh family, at either of the two houses off the end of Townsend Road. It has been usual to ask Jo at the second house (ph. 07 872 7717), or Guru at the first house, in person on the day you wish to enter their property.

Walking access to "Secret Valley" is through the gate, just right of the second house. Continue up and round the hill to the left until the track is reached. Follow this track above the stream to the crags. Vehicle access is also possible, please ask for directions as the route is tricky. There are various parking spots depending on your vehicle and track conditions. It has been possible to drive all the way to the crags, but you must first check with the land owners.

Drinking water is available from fresh water springs on the true right of the stream, under "Crag X", on a bend in the stream. A little further down, the stream falls over some boulders creating a pleasant spot for a swim (watch out for the toe hungry eels!). Some camping has also been permitted near the crags, a \$2 donation is appreciated.

Wharepapa South RD 7 Te Awamutu NewZealand

Figure 1. Map Of Secret Valley