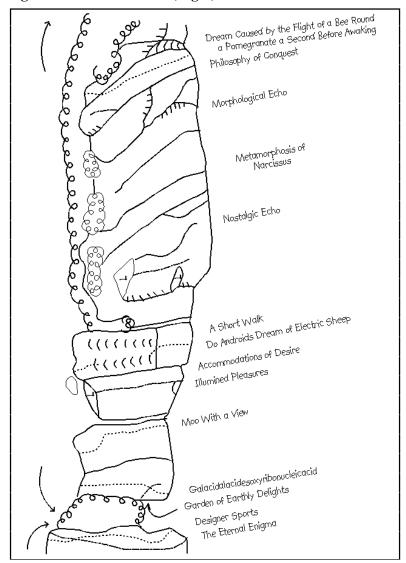

#### \* The Eternal Enigma (17) 20m

The rib, 4 metres, right of "Fear And Trembling", at the left hand base to the descent gully. 6 bolts, first 2 do not take hangers. DBC belay. *Grant Pearson*. 17-Mar-90

#### Designer Sports (24) 15m

The bolted overhanging face to the right of "The Eternal Enigma", on the left side of the descent gully. Start from the right. Continue past 6 bolts with hangers (plus some extra old bolts), on good sinkers. DBC belay. *Phil Higgins 7-Feb-93* 

#### Garden Of Earthly Delights (13) 6m

The corner on the right hand side of the descent gully. Step out right, and up, just below the top. 2 bolts, double bolt belay.

Grant Pearson / Adam McMillan 13-Jun-90

#### \* Galacidalacidesoxyribonucleicacid (20) 12m

The overhanging arete starting at the base of the descent gully. Start on the left of the arete, finishing on the right. 3 bolts with hangers, double bolt belay. *Grant Pearson 13-Jun-90* 

#### \* Moo With a View (17) 12m

The face right of "Galacidalacidesoxyribonucleicacid", just past the skeleton of a cow hanging out of the rock. Much easier if the wall to the right is bridged. Well protected with 5 bolts. Double bolt belay. *Kip Mandeno / Grant Pearson 9-Dec-90* 

### \* Illumined Pleasures (17) 12m

Right of "Moo With a View" is a clean arete, just before a crack. Climb the arete using holds on either side. From the top platform, mount the top of "Do Androids Dream of Electric Sheep" to belay. 4 bolts without hangers. SBC belay. Originally bolted by Fraser McRobie in 1990.

#### Accommodations of Desire (16) 12m

The crack between "Illumined Pleasures" and "Do Androids Dream of Electric Sheep". Start up the ramp, then continue up the crack, past the bolts, to the top. A good climb for placing protection from small wires to #4 Friend. Belay as for "Do Androids Dream of Electric Sheep".

#### \*\*\* Do Androids Dream of Electric Sheep (18) 15m

The left of two obvious grooves, right of "Accommodations of Desire". Start up the easy ramp, then climb the groove, finishing on the left. 5 bolts, first does not take a hanger, the rest have fixed hangers. DBC belay. The name is taken from the book that the film "Blade Runner" was based on.

#### \* A Short Walk (18) 15m

The right of two obvious grooves, right of "Accommodations of Desire". Start up the easy ramp, as for "Do Androids Dream Of Electric Sheep", then move right after the first bolt and climb the right-hand groove. 5 bolts, but the first does not take a hanger. DBC belay.

#### Nostalgic Echo (15) 10m

Groove and "S" shaped crack, in the middle of a buttress, about half way from the descent gully to the end of the crag. Mixed pro, from #1 RP to #3 Friend. Finish on the large ledge. SBC and fixed peg belay and abseil, as well as a DBC on the ledge above the climb.

#### Metamorphosis of Narcissus (19) 20m

Start up the easy angle slab to the vertical crack, which veers left from mid-height. Continue to the top past a fixed peg. You have the choice of lowering off the bolt and chain, or grovelling over the top to the belay ledge. 1 bolt, does not take a hanger, 1 peg, DBC belay.

#### Morphological Echo (15) 20m

The third to last of the main diagonal cracks, on the right of "Surrealist Wall". Follow the vertical crack until it veers left. Continue straight up to join the next crack at the top. Take good selection of wires. 1 bolt, DBC belay. *Grant Pearson / Kip Mandeno 9-Dec-90* 

#### \* Philosophy of Conquest (17) 22m

The crack 3 metres right of "Morphological Echo", before the chimney. Follow the crack all the way, with the crux at the bulge. Small and medium sized wires give good protection. 1 bolt, DBC belay.

# Dream Caused by the Flight of a Bee Round a Pomegranate a Second Before Awaking (16) 15m

The buttress on the right of "Philosophy of Conquest". Climb through the groove in the bulge, then continue up, finishing on the right past a crack. 6 bolts, 2 have hangers. Take a #.5 Friend or #7 Rock for the crack. Either lower off the SBC, or